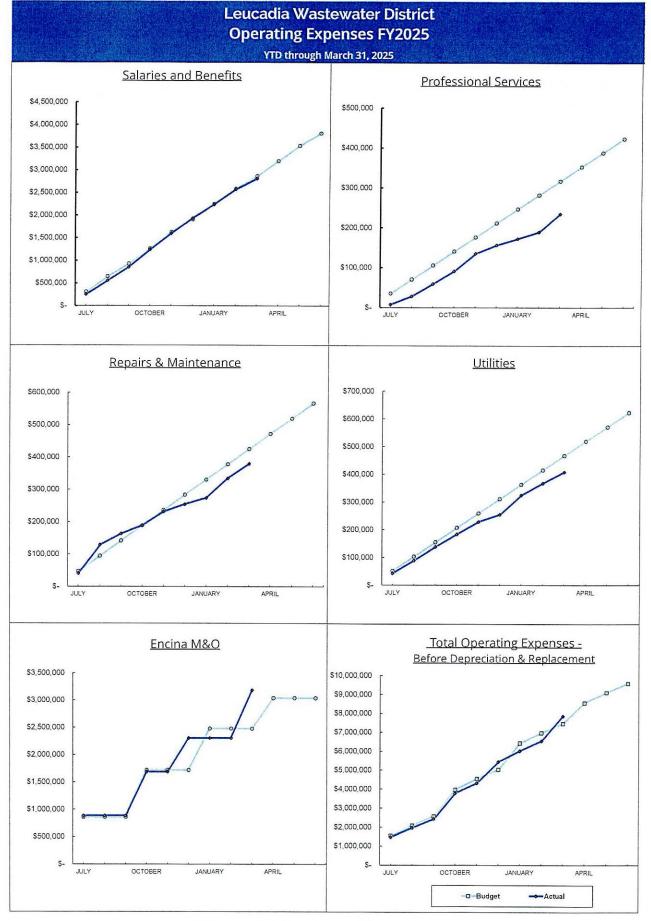

#### 10. Finance Report

This report discloses up-to-date schedule of assets, liabilities, net assets and compares fiscal year-to-date expenditures to the FY25 budget and discloses monthly investments. (Pages 33-40)