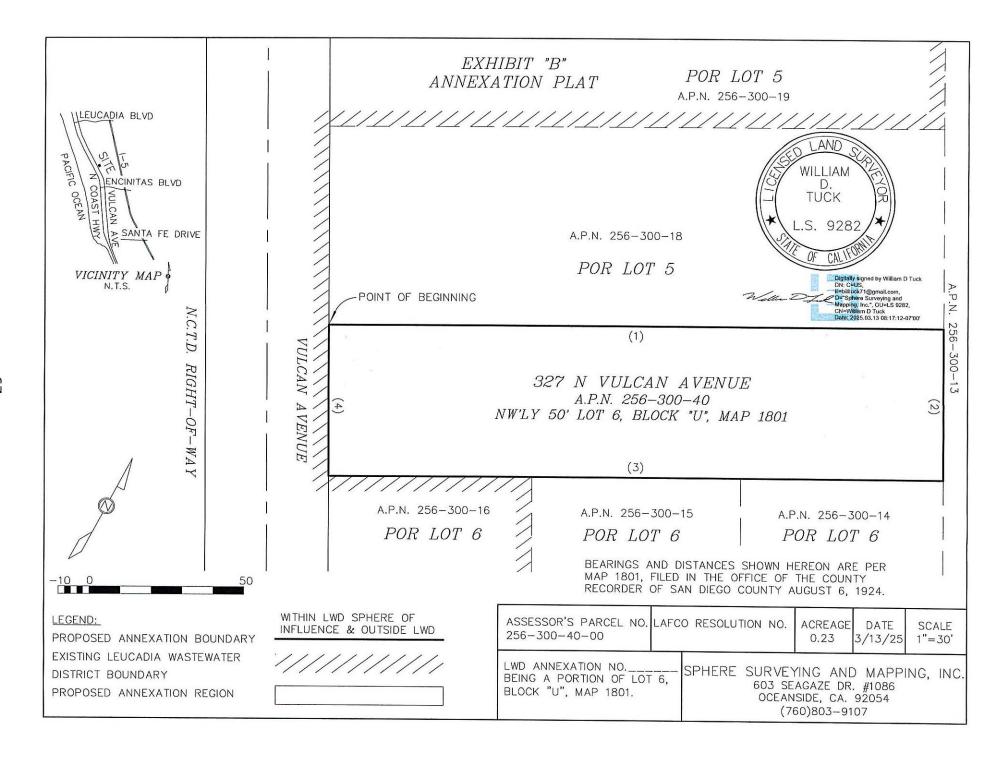

### 5. Resolution No. 2428 Requesting LAFCO to Take Proceedings for the Miller & Hall Change of Organization

Adopt Resolution No. 2428, Miller & Hall Annexation, as presented.

CPM Riffel presented this recommendation to the EC. He provided the project location and a brief overview of the District's Island Area. He explained that the Island Area is comprised of approximately 400 single family homes currently served by septic systems and is located in San Diego LAFCO's Sphere of Influence, which allows the District to provide sewer service subject to LAFCO approval.

CPM Riffel clarified that a public sewer extension is not necessary for this annexation since there is an existing public sewer line in Vulcan Avenue directly in front of the property.

Chairperson Pacilio asked if the homes in the Island Area are located within the District's boundaries. Staff clarified that the homes are located within the District's Sphere of Influence and require LAFCO approval before they can be included in the District's service area.

CPM Riffel stated that the property has an existing single-family residence and proposes the construction for a new accessory dwelling unit (ADU). In accordance with City of Encinitas requirements, connection to the public sewer system is a condition for ADU construction.