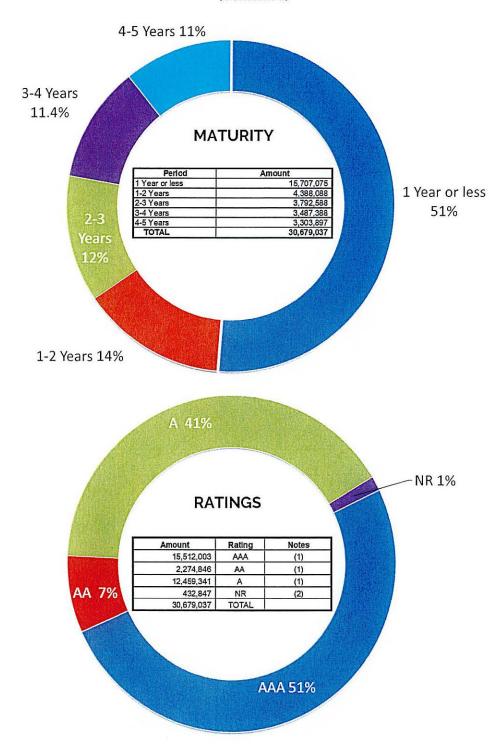

#### 10. Finance Report

This report discloses up-to-date schedule of assets, liabilities, net assets and compares fiscal year-to-date expenditures to the FY25 budget and discloses monthly investments. (Pages 33-40)