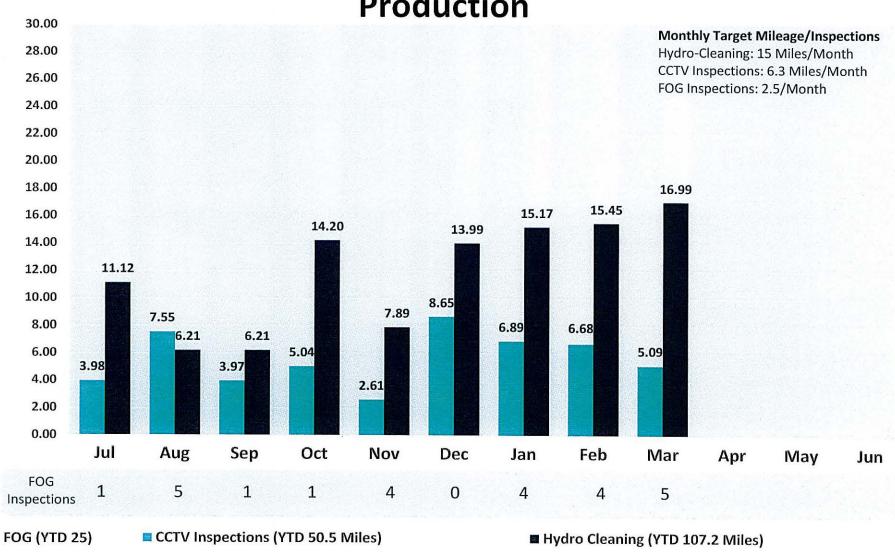

#### 9. Operations Report

This report discloses the year-to-date and monthly flow, rainfall, EDU's and reclaimed water averages; along with MGD flow comparisons from FY24 to FY25, flows by subbasin, and staff training. (Pages 26-32)