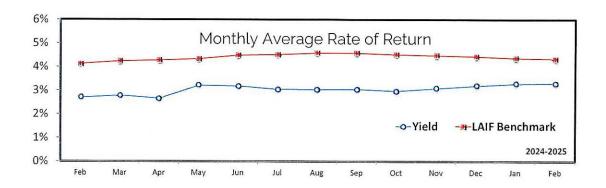

#### 10. Finance Report

This report discloses up-to-date schedule of assets, liabilities, net assets and compares fiscal year-to-date expenditures to the FY25 budget and discloses monthly investments. (Pages 33-40)