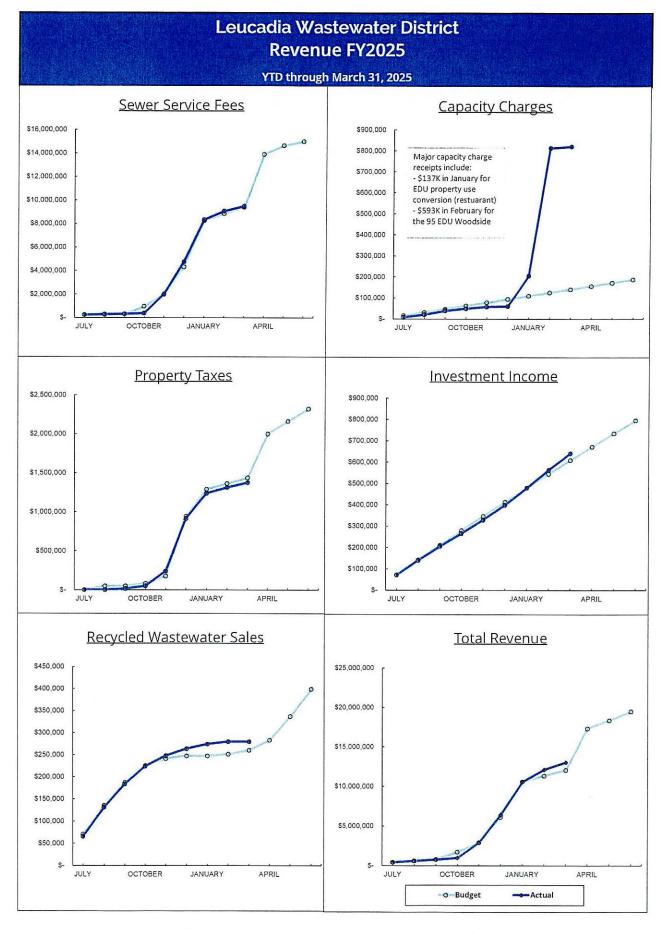

#### 10. Finance Report

This report discloses up-to-date schedule of assets, liabilities, net assets and compares fiscal year-to-date expenditures to the FY25 budget and discloses monthly investments. (Pages 33-40)