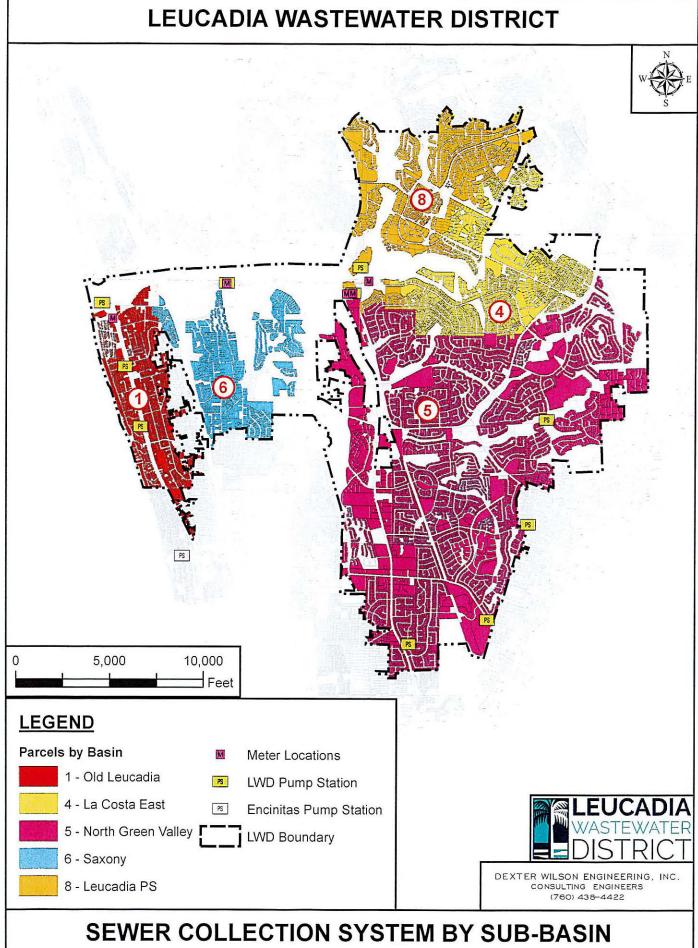

#### 9. Operations Report

This report discloses the year-to-date and monthly flow, rainfall, EDU's and reclaimed water averages; along with MGD flow comparisons from FY24 to FY25, flows by subbasin, and staff training. (Pages 26-32)