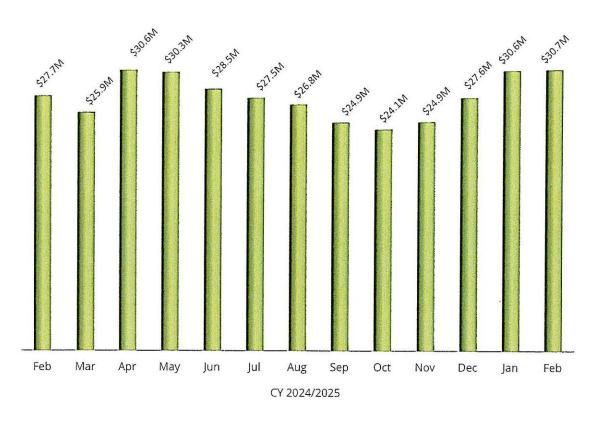

#### 10. Finance Report

This report discloses up-to-date schedule of assets, liabilities, net assets and compares fiscal year-to-date expenditures to the FY25 budget and discloses monthly investments. (Pages 33-40)