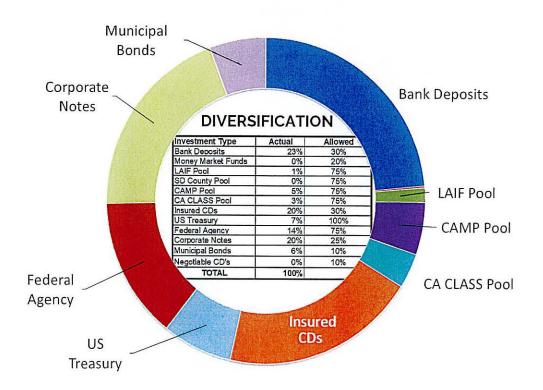

#### 10. Finance Report

This report discloses up-to-date schedule of assets, liabilities, net assets and compares fiscal year-to-date expenditures to the FY25 budget and discloses monthly investments. (Pages 33-40)