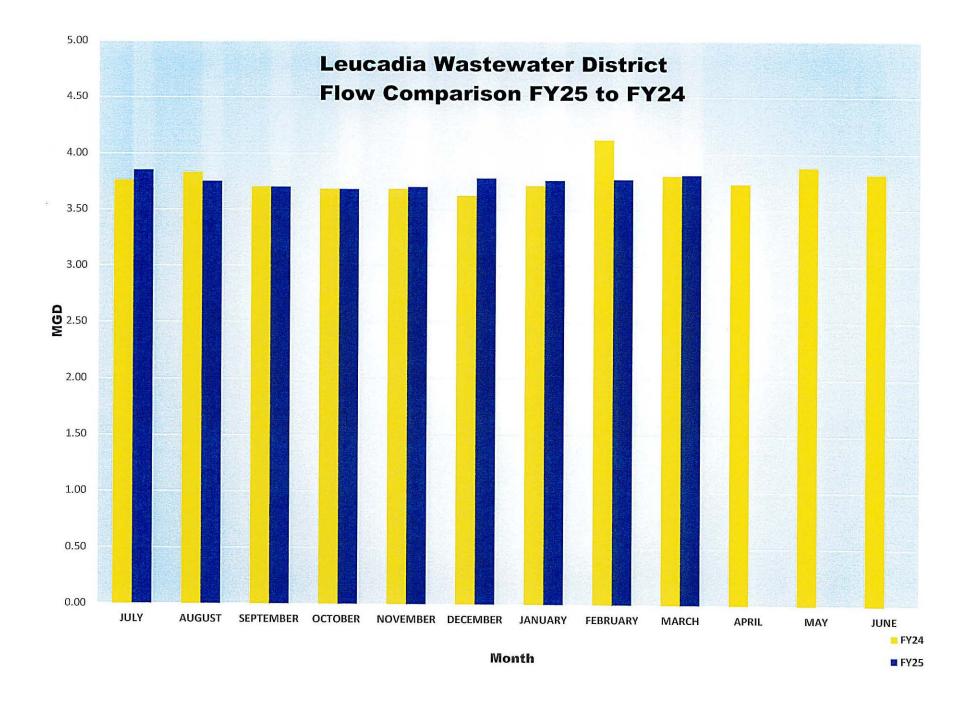

#### 9. Operations Report

This report discloses the year-to-date and monthly flow, rainfall, EDU's and reclaimed water averages; along with MGD flow comparisons from FY24 to FY25, flows by subbasin, and staff training. (Pages 26-32)