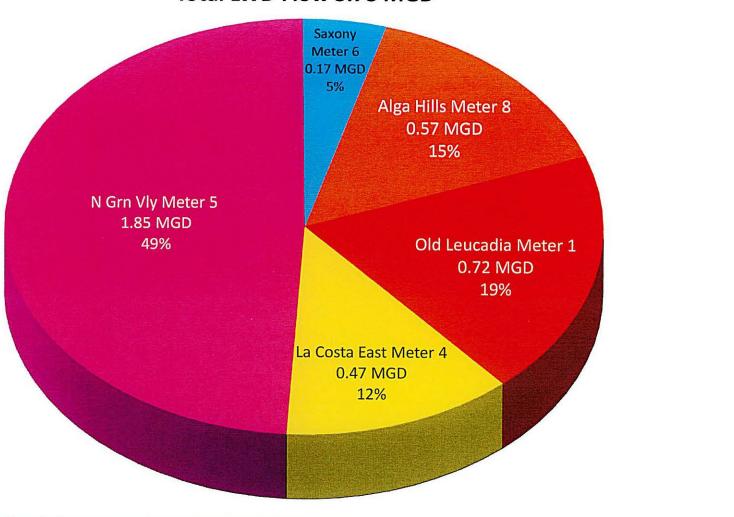

#### 9. Operations Report

This report discloses the year-to-date and monthly flow, rainfall, EDU's and reclaimed water averages; along with MGD flow comparisons from FY24 to FY25, flows by subbasin, and staff training. (Pages 26-32)