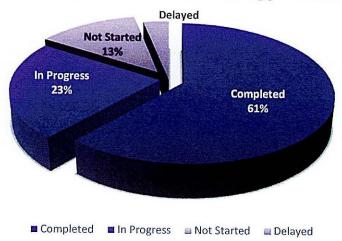

#### 9. Operations Report

This report discloses the year-to-date and monthly flow, rainfall, EDU's and reclaimed water averages; along with MGD flow comparisons from FY24 to FY25, flows by subbasin, and staff training. (Pages 26-32)